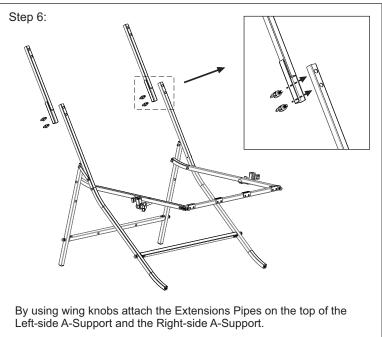

## **Package Contents:**

NOTE: Step 1,2,3 and 4 are to be done with the photo-table parts lying flat on the ground.