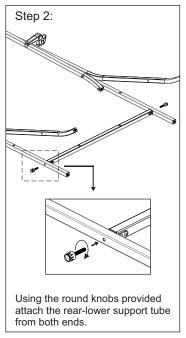

## **Package Contents:**

NOTE: Step 1,2,3 and 4 are to be done with the photo-table parts lying flat on the ground.