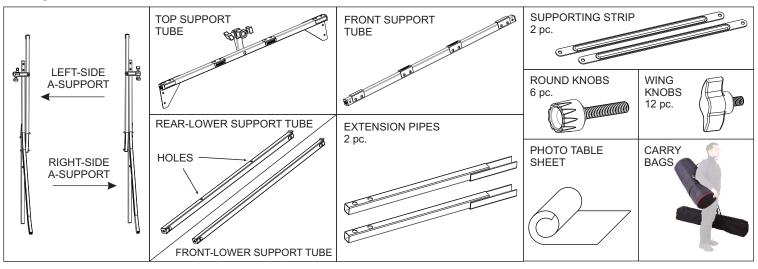

## **Package Contents:**

NOTE: Step 1,2,3 and 4 are to be done with the photo-table parts lying flat on the ground.