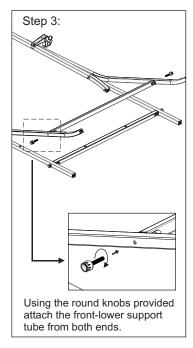

## **Package Contents:**

NOTE: Step 1,2,3 and 4 are to be done with the photo-table parts lying flat on the ground.