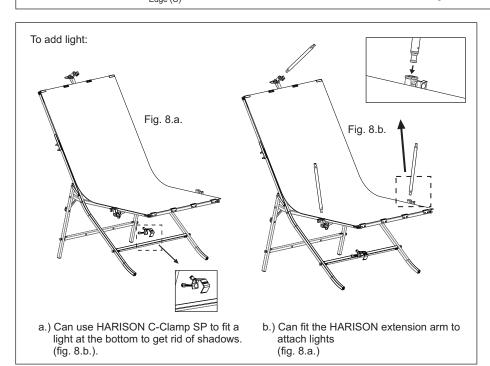

## ASSEMBLY INSTRUCTIONS FOR Photo Table 1575

Step 9: Slide the edges of the plastic sheet as shown. First slide the top edge (A) under the locking brackets. Then press down at the center of the sheet (B) to enable the lower edge (C) to slide into the locking brackets easily. (The matte surface should stay on the top)