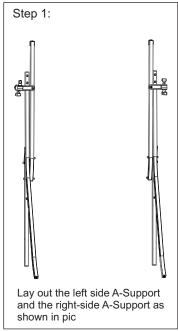

## **Package Contents:**

NOTE: Step 1,2,3 and 4 are to be done with the photo-table parts lying flat on the ground.