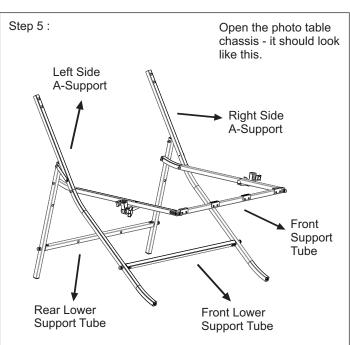

## **Package Contents:**

NOTE: Step 1,2,3 and 4 are to be done with the photo-table parts lying flat on the ground.