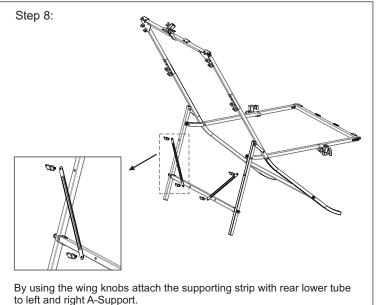

## ASSEMBLY INSTRUCTIONS FOR Photo Table 1575



## **Package Contents:**



NOTE: Step 1,2,3 and 4 are to be done with the photo-table parts lying flat on the ground.















## ASSEMBLY INSTRUCTIONS FOR Photo Table 1575







Step 9: Slide the edges of the plastic sheet as shown. First slide the top edge (A) under the locking brackets. Then press down at the center of the sheet (B) to enable the lower edge (C) to slide into the locking brackets easily. (The matte surface should stay on the top)

Put the sheet edge (A) in the Top Support Tube's Locking Brackets

Center Edge (B) to fit edge (C) in Top Edge (A)

Top Edge (A)

Center Edge (B)

Locking Brackets

Center Edge (B)

Font Support Tube's Locking Brackets

Center Edge (B)

Cocking Brackets