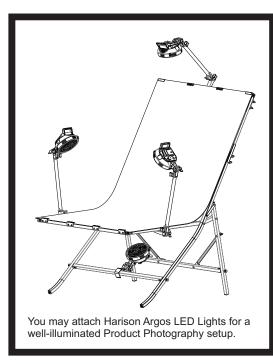

## ASSEMBLY INSTRUCTIONS FOR Photo Table 1575



## **Package Contents:**



NOTE: Step 1,2,3 and 4 are to be done with the photo-table parts lying flat on the ground.















## ASSEMBLY INSTRUCTIONS FOR Photo Table 1575







Step 9: Slide the edges of the plastic sheet as shown. First slide the top edge (A) under the locking brackets. Then press down at the center of the sheet (B) to enable the lower edge (C) to slide into the locking brackets easily. (The matte surface should stay on the top)

Put the sheet edge (A) in the Top Support Tube's Locking Brackets

Center Edge (B) to fit edge (C) in Top Edge (A)

Top Edge (A)

Center Edge (B)

Locking Brackets

Center Edge (B)

Font Support Tube's Locking Brackets

Center Edge (B)

Cocking Brackets