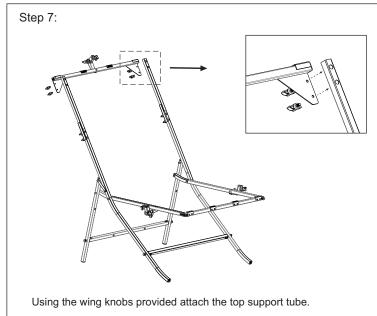

## **Package Contents:**

NOTE: Step 1,2,3 and 4 are to be done with the photo-table parts lying flat on the ground.