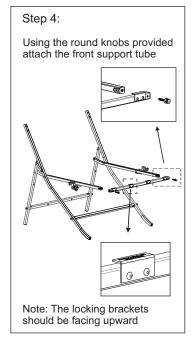

## **Package Contents:**

NOTE: Step 1,2,3 and 4 are to be done with the photo-table parts lying flat on the ground.