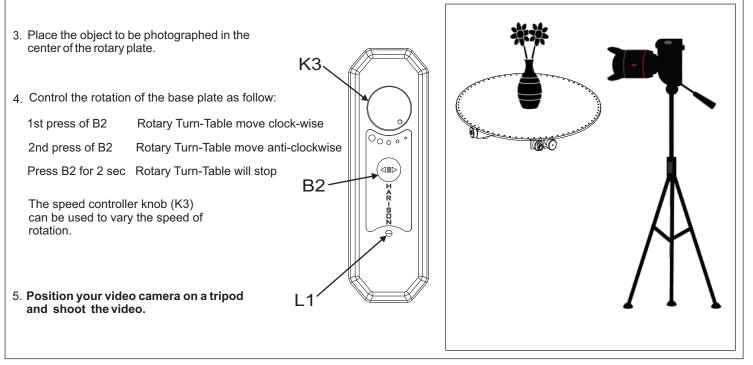

Instruction Sheet Rotary Turn-Table R470M

- (A) Move the base plate with your hand so that the pointer aligns with '01'.
- (B) Place the object to be photographed in the center of the rotary plate. Position your camera on a tripod and click a picture.

(C) Then move the rotary plate gently with your hand to the next division.

Click another picture.

By repeatedly moving the base plate by each division you can thus click 144 pictures in high resolution.

Each picture will be of the object rotated by 2.5 degrees.

Run the image in a sequence by using a suitable software application to obtain a high resolution 360 degree product video !