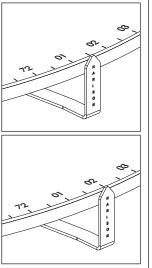

Instruction Sheet Rotary Turn-Table R470M

- (A) Move the base plate with your hand so that the pointer aligns with '01'.
- (B) Place the object to be photographed in the center of the rotary plate. Position your camera on a tripod and click a picture.

(C) Then move the rotary plate gently with your hand to the next division.

Click another picture.

By repeatedly moving the base plate by each division you can thus click 144 pictures in high resolution.

Each picture will be of the object rotated by 2.5 degrees.

Run the image in a sequence by using a suitable software application to obtain a high resolution 360 degree product video !