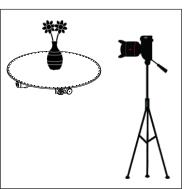

Instruction Sheet Rotary Turn-Table R470M

- (A) Move the base plate with your hand so that the pointer aligns with '01'.
- (B) Place the object to be photographed in the center of the rotary plate. Position your camera on a tripod and click a picture.

(C) Then move the rotary plate gently with your hand to the next division.

Click another picture.

By repeatedly moving the base plate by each division you can thus click 144 pictures in high resolution.